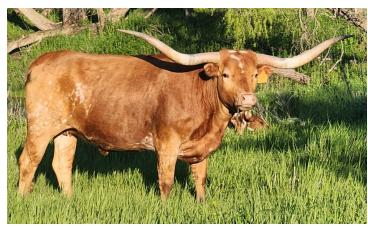

## **CV BROWN SUGAR 57**

Date of Birth: 04/03/2017

Registration 1: TLBAA# CI310323 Breeder: Todd and Kelli McKnight Owner: Shawn Tobin, Tobin Longhorn

Cattle Co.

Sugar is the most docile cow on the place. She comes to you wanting scratched on top of her head and under the jaw. This cow gave us the best heifer of '22. Her genetics are Archer Texa x Field Of Pearls on top, with Cowboy Casanova x BL Rio Darlin on bottom.

**Total Horn:** 79.0000 on 11/16/2024 TTT: 71.2500 on 11/16/2024 Weight: 1020.0000 on 11/16/2024

CV BROWN SUGAR 57

CV CASANOVA'S **SWEETHEART 124** 

Courtesy of Tobin Longhorn Cattle Co