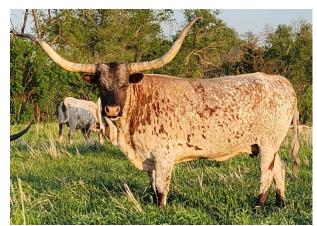

## **DIAMOND DEB 414**

Date of Birth: 04/05/2014

Registration 1: TLBAA# CI290418 Breeder: Jim and Ranae Roberts Shawn Tobin, Tobin Longhorn Owner:

Cattle Co.

Diamond was purchased in mid-August 2022. Distinct horn set combined with her mulberry/wine roan coloring, makes her a standout in the pasture. She has had quite an impact on the O'Bryan herd, who have kept 4 heifers and 1 bull to put back into their herd.

**Total Horn:** 79.0000 on 11/16/2024 TTT: 64.7500 on 11/16/2024 Weight: 1160.0000 on 11/16/2024

JIMS White Diamond

**DIAMOND DEB 414** 

WLR JIM'S DEBORAH 105

Courtesy of Tobin Longhorn Cattle Co

RATTLER 812