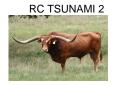

## **GLR TSUNAMI'S SASSY GAL**

Date of Birth: 08/24/2017

Registration 1: TLBAA# CI306555 Breeder: GILLILAND RANCH Owner: Tobin Longhorn Cattle Co.

I picked up this cow in mid-August, 2023. The following comes from Gilliland Ranch, "THIS COW HAS BEEN A GREAT PRODUCER FOR US. SHE HAS A ROYAL PEDIGREE COMBINING CV COWBOY CASANOVA, RC TSUNAMI 2, CONCEALED WEAPON, JP RIO GRANDE & WS RAINBOW, PACIFIC MERMAID & TEXANA VAN HORNE." -GILLILAND RANCH