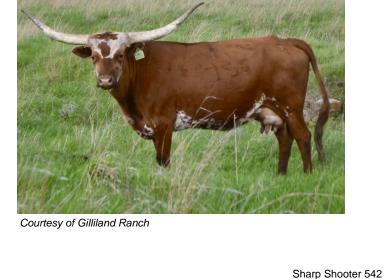

## **GLR TSUNAMI'S SASSY GAL**

Date of Birth: 08/24/2017

Registration 1: TLBAA# CI306555 Breeder: GILLILAND RANCH Owner: Tobin Longhorn Cattle Co.

I picked up this cow in mid-August, 2023. The following comes from Gilliland Ranch, "THIS COW HAS BEEN A GREAT PRODUCER FOR US. SHE HAS A ROYAL PEDIGREE COMBINING CV COWBOY CASANOVA, RC TSUNAMI 2, CONCEALED WEAPON, JP RIO GRANDE & WS RAINBOW, PACIFIC MERMAID & TEXANA VAN HORNE." -GILLILAND RANCH